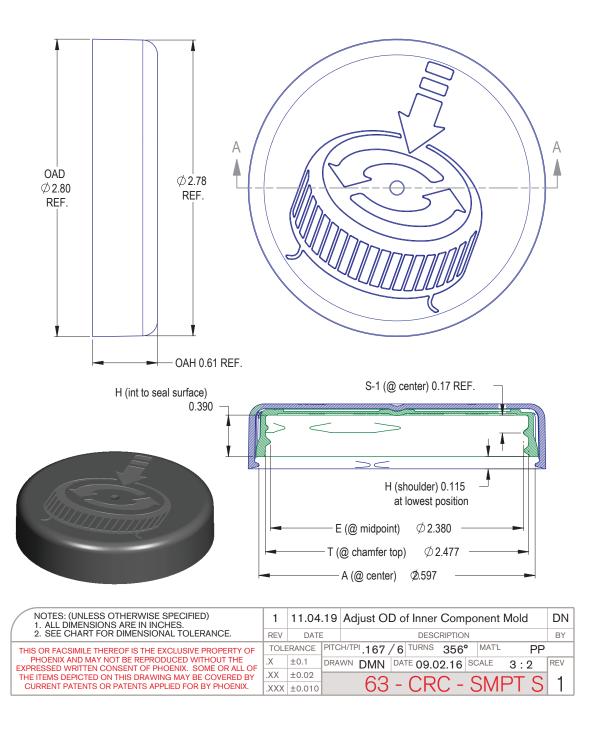

# 63-CRC-SMPT A

# Specifications:

DIAMETER 63 mm

THREAD PROFILE CRC

NECK FINISH 63-CRC

CLOSURE TOP Debossed Pictogram

CLOSURE SIDEWALL Smatte™

MATERIAL PP, PCR PP

### **VISTA CHILD-RESISTANT CLOSURES**