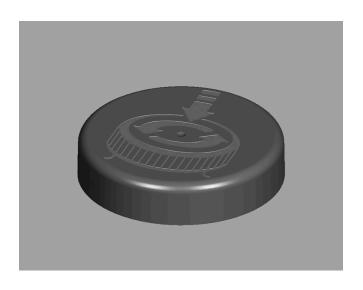

### **VISTA CHILD-RESISTANT CLOSURES**

# 63-CRC-SMPT A

# Specifications:

DIAMETER 63 mm

THREAD PROFILE CRC

NECK FINISH 63-CRC

CLOSURE TOP Debossed Pictogram

CLOSURE SIDEWALL Smatte™

MATERIAL PP, PCR PP

# **CLOSURE BENEFITS**

- Patented Smatte<sup>™</sup> finish for a sleek look
- Offers child-resistance feature
- Vista® 2-piece CRC
- Push-and-turn
- Debossed with pictogram instructions
- Popular for vitamins & nutraceuticals