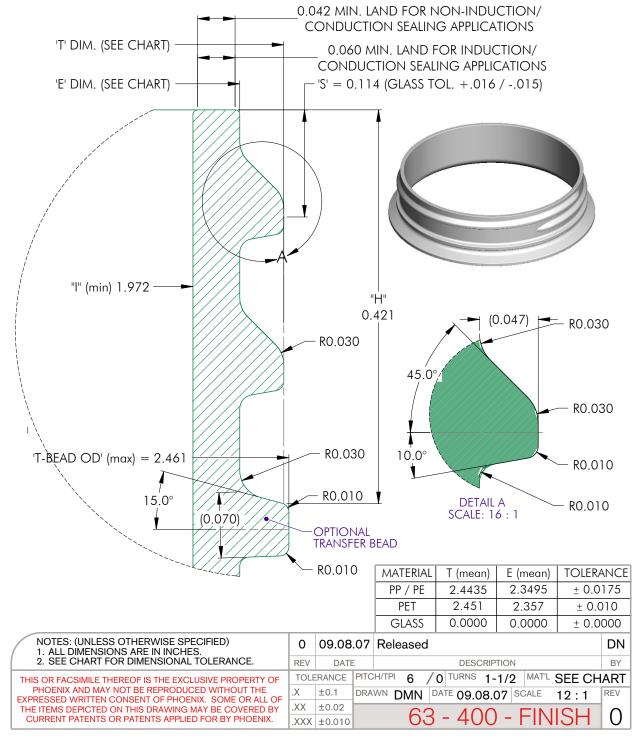

# Specifications:

DIAMETER 63 mm

THREAD PROFILE CRC

NECK FINISH 63-CRC

CLOSURE TOP Debossed Pictogram

CLOSURE SIDEWALL Smatte™

MATERIAL PP, PCR PP

# **VISTA CHILD-RESISTANT CLOSURES**

# 63-CRC-SMPT A

PHXPKG.COM

P 630 420 4750 E greatpkg@phxpkg.com 975 Meridian Lake Drive • Aurora, IL 60504