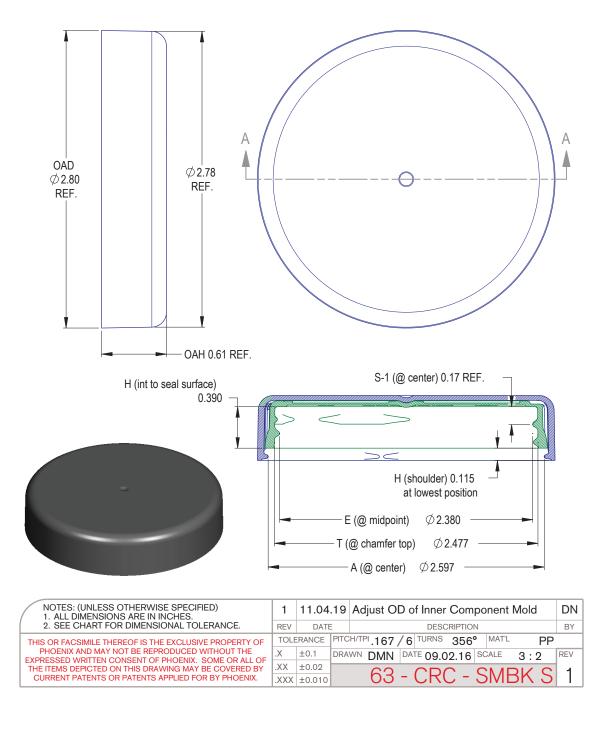

# 63-CRC-SMBK A

# Specifications:

DIAMETER 63 mm

THREAD PROFILE CRC

NECK FINISH 63-CRC

CLOSURE TOP Smatte<sup>TM</sup>

CLOSURE SIDEWALL Smatte<sup>TM</sup>

MATERIAL PP, PCR PP