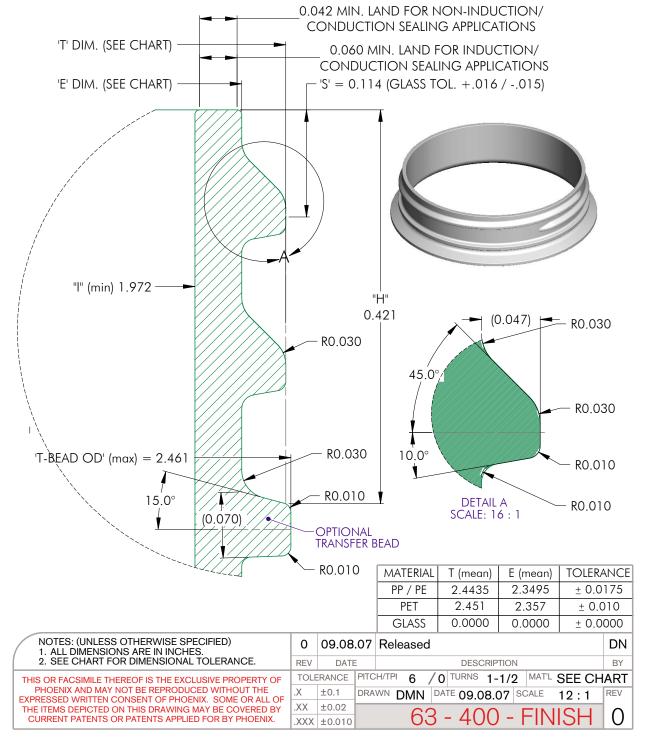

# Specifications:

DIAMETER 63 mm

THREAD PROFILE CRC

NECK FINISH 63-CRC

CLOSURE TOP Smatte<sup>TM</sup>

CLOSURE SIDEWALL Smatte<sup>TM</sup>

MATERIAL PP, PCR PP