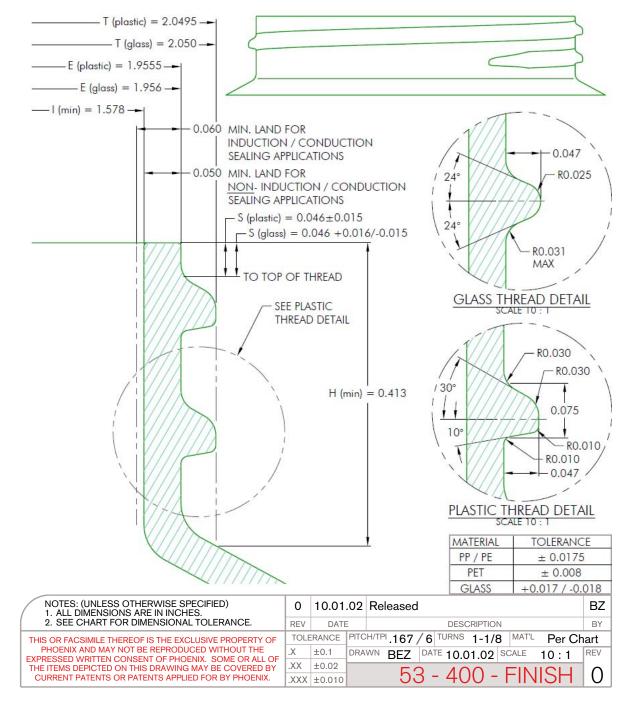

# **VISTA CHILD-RESISTANT CLOSURES**

# 53-CRC-STBK A

# Specifications:

DIAMETER 53 mm

THREAD PROFILE CRC

NECK FINISH 53-CRC

CLOSURE TOP Stipple

CLOSURE SIDEWALL Wide Ribbed

MATERIAL PP, PCR PP