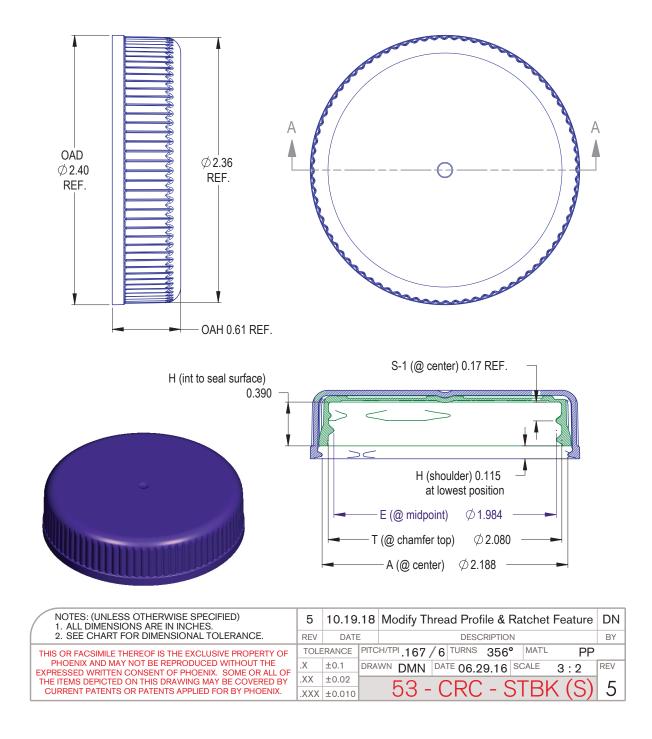

### **VISTA CHILD-RESISTANT CLOSURES**

# 53-CRC-STBK A

# Specifications:

DIAMETER 53 mm

THREAD PROFILE CRC

NECK FINISH 53-CRC

CLOSURE TOP Stipple

CLOSURE SIDEWALL Wide Ribbed

MATERIAL PP, PCR PP