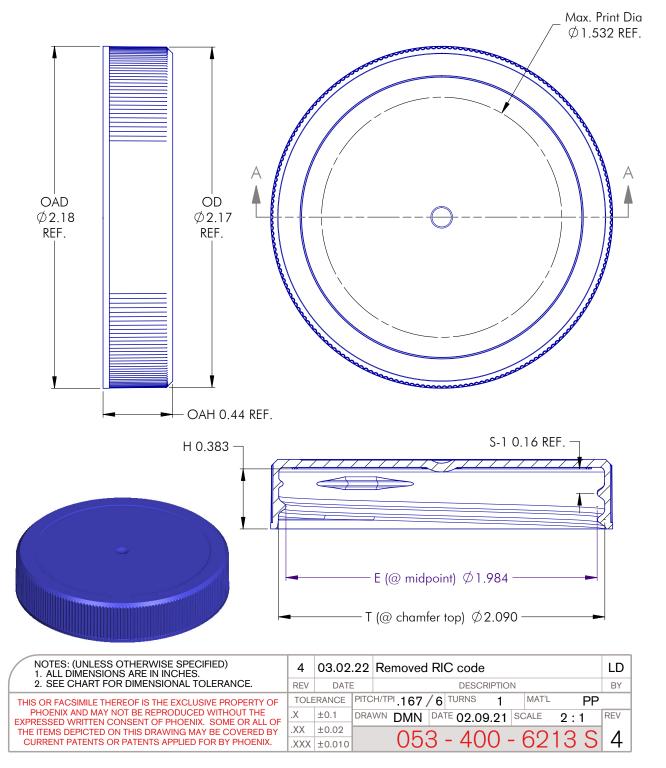

# 53-400-6213 S

### Specifications:

DIAMETER 53 mm

THREAD PROFILE 400

NECK FINISH 53-400

CLOSURE TOP Stipple

CLOSURE SIDEWALL Fine Ribbed

MATERIAL PP, PCR PP

#### SHALLOW SKIRTED CLOSURES

# 53-400-6213 S

PHXPKG.COM

P 630 420 4750 E greatpkg@phxpkg.com 975 Meridian Lake Drive • Aurora, IL 60504