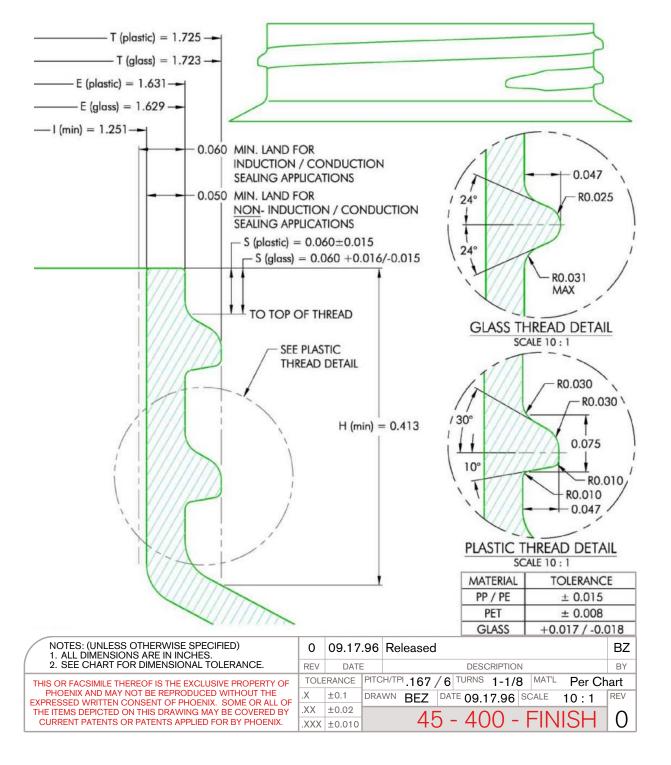

### Specifications:

THREAD PROFILE CRC
NECK FINISH 45-CRC
CLOSURE TOP Stipple, Blank Top
CLOSURE SIDEWALL Wide Ribbed
MATERIAL PP, PCR PP