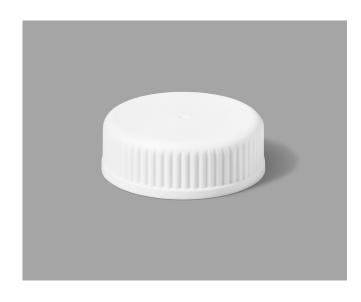

### Specifications:

THREAD PROFILE CRC
NECK FINISH 45-CRC
CLOSURE TOP Stipple, Blank Top
CLOSURE SIDEWALL Wide Ribbed
MATERIAL PP, PCR PP

#### **CLOSURE BENEFITS**

- Offers child-resistance feature
- Vista<sup>®</sup> 2-piece CRC
- Push-and-turn
- Popular for vitamins & nutraceuticals
- Blank Top
   For blank CRC closures, the customer is responsible for providing opening and closing instructions with the final package upon sale