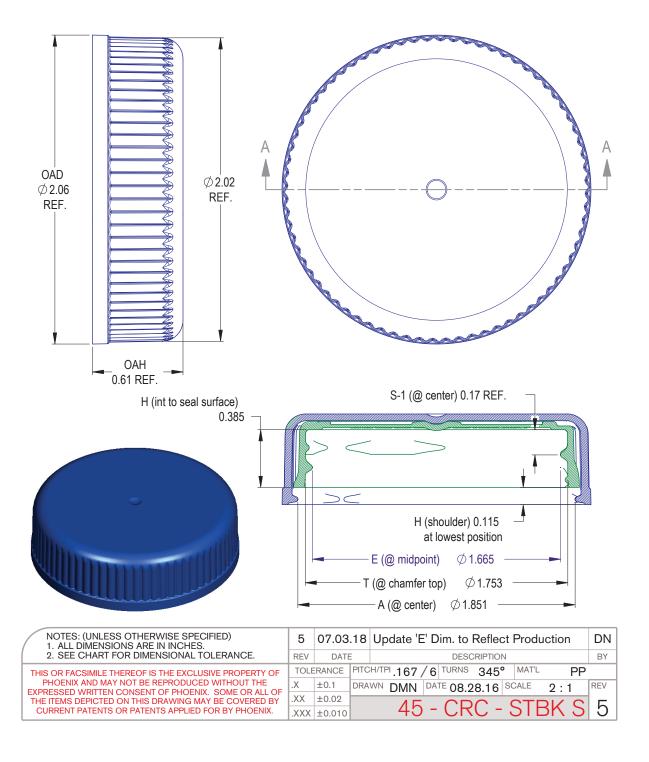

### Specifications:

THREAD PROFILE CRC
NECK FINISH 45-CRC
CLOSURE TOP Stipple, Blank Top
CLOSURE SIDEWALL Wide Ribbed
MATERIAL PP, PCR PP