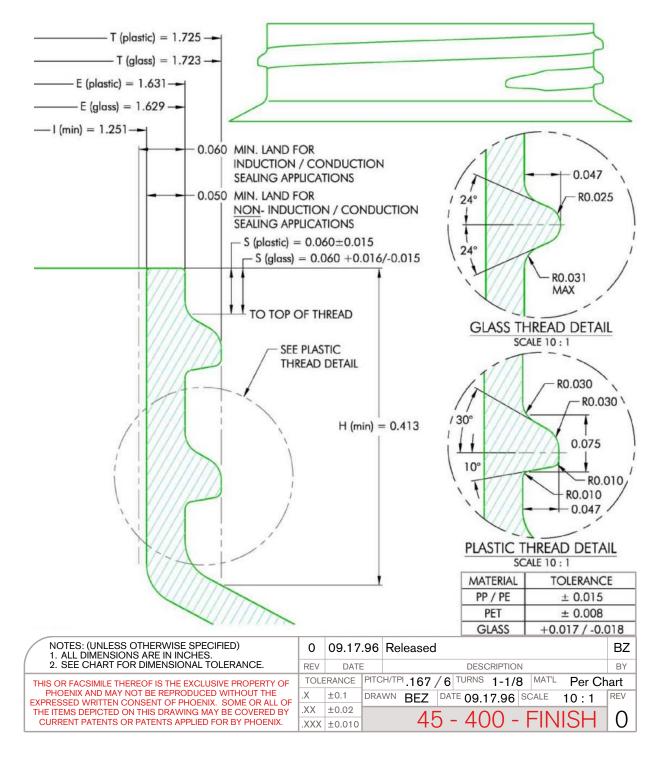

# Specifications:

DIAMETER 45 mm

THREAD PROFILE CRC

NECK FINISH 45-CRC

CLOSURE TOP Debossed Text

CLOSURE SIDEWALL Smatte™

MATERIAL PP