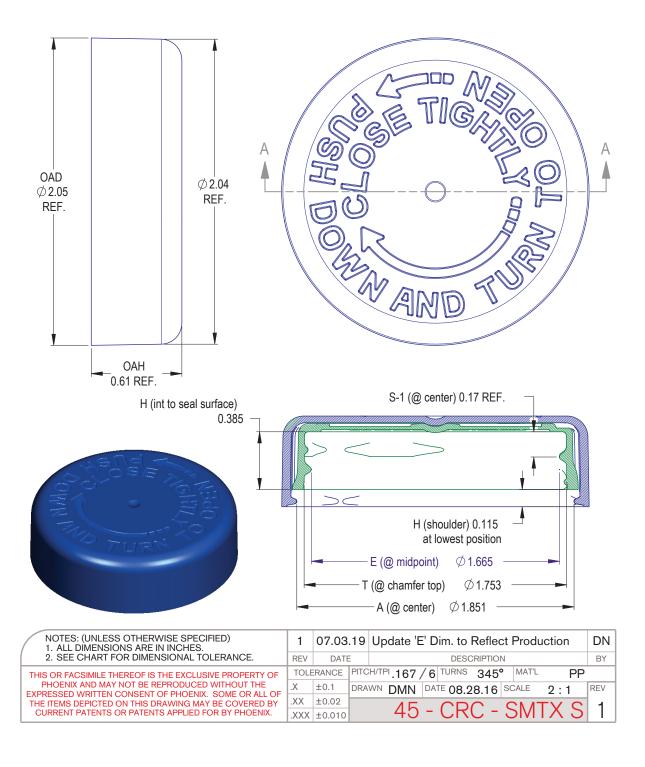

# Specifications:

DIAMETER 45 mm

THREAD PROFILE CRC

NECK FINISH 45-CRC

CLOSURE TOP Debossed Text

CLOSURE SIDEWALL Smatte™

MATERIAL PP

# **CLOSURE BENEFITS**

- Patented Smatte<sup>™</sup> finish for a sleek look
- Offers child-resistance feature
- Vista<sup>®</sup> 2-piece CRC
- Push-and-turn
- Popular for vitamins & nutraceuticals
- Debossed with text instructions