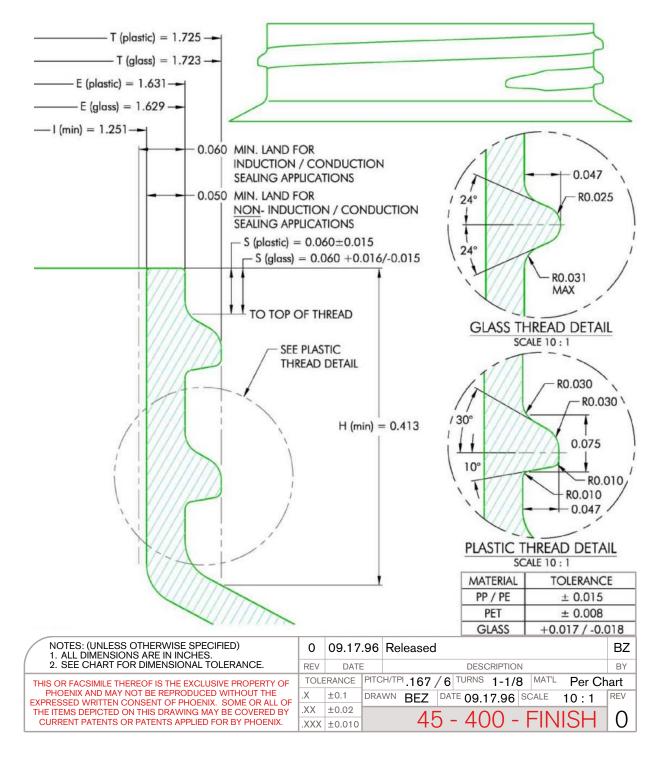

#### **VISTA CHILD-RESISTANT CLOSURES**

# 45-CRC-SMPT A

### Specifications:

DIAMETER 45 mm

THREAD PROFILE CRC

NECK FINISH 45-CRC

CLOSURE TOP Debossed Pictogram

CLOSURE SIDEWALL Smatte™

MATERIAL PP, PCR PP