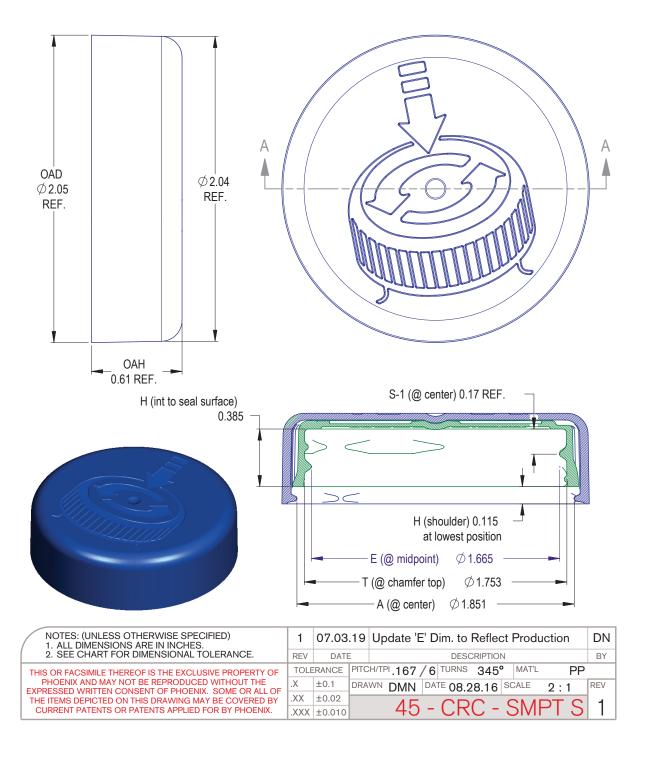

#### **VISTA CHILD-RESISTANT CLOSURES**

# 45-CRC-SMPT A

### Specifications:

DIAMETER 45 mm

THREAD PROFILE CRC

NECK FINISH 45-CRC

CLOSURE TOP Debossed Pictogram

CLOSURE SIDEWALL Smatte™

MATERIAL PP, PCR PP