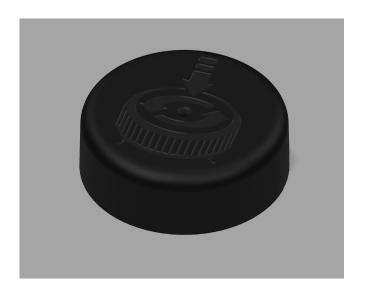

#### **VISTA CHILD-RESISTANT CLOSURES**

# 45-CRC-SMPT A

### Specifications:

DIAMETER 45 mm

THREAD PROFILE CRC

NECK FINISH 45-CRC

CLOSURE TOP Debossed Pictogram

CLOSURE SIDEWALL Smatte™

MATERIAL PP, PCR PP

#### **CLOSURE BENEFITS**

- Patented Smatte<sup>™</sup> finish for a sleek look
- Offers child-resistance feature
- Vista® 2 piece CRC
- Push-and-turn
- Popular for vitamins & nutraceuticals
- Debossed with pictogram instructions