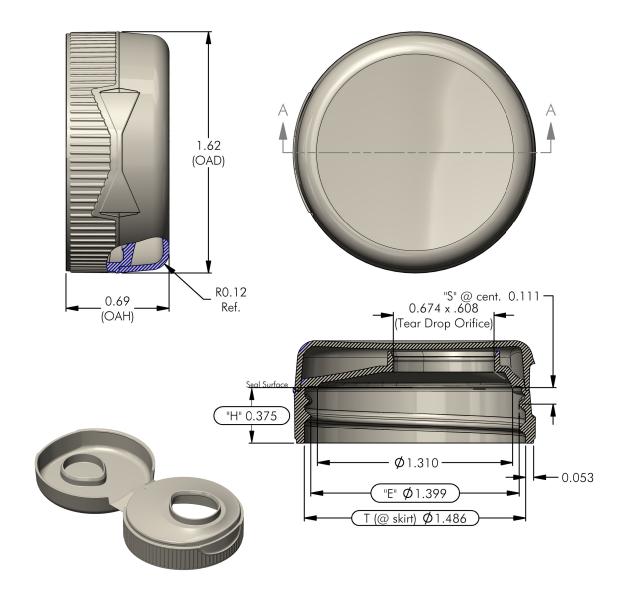

### MESA DISPENSING CLOSURES

# 38-DIS-1RTD S

5.075

| NOTES: (UNLESS OTHERWISE SPECIFIED)  1. ALL DIMENSIONS ARE IN INCHES.                                                                                   |      | 00.00  | .00                                      | -                                        | -      |
|---------------------------------------------------------------------------------------------------------------------------------------------------------|------|--------|------------------------------------------|------------------------------------------|--------|
| 2. SEE CHART FOR DIMENSIONAL TOLERANCE.                                                                                                                 | REV  | DATE   | Ε                                        | DESCRIPTION                              | BY     |
| THIS OR FACSIMILE THEREOF IS THE EXCLUSIVE PROPERTY OF                                                                                                  | TOLE | ERANCE | ANCE PITCH/TPI.167 / 6 TURNS 1-1/8 MAT'L |                                          |        |
| PHOENIX AND MAY NOT BE REPRODUCED WITHOUT THE EXPRESSED WRITTEN CONSENT OF PHOENIX. SOME OR ALL OF THE ITEMS DEPICTED ON THIS DRAWING MAY BE COVERED BY |      | ±0.1   | DRA'                                     | WN TCS   DATE 11.02.20   SCALE   2:1   R | REV    |
|                                                                                                                                                         |      | ±0.02  |                                          | 000 DIC 1DTD C                           | $\cap$ |
| CURRENT PATENTS OR PATENTS APPLIED FOR BY PHOENIX.                                                                                                      | .XXX | ±0.010 |                                          | 038 - DIS - 1RTD S                       | U      |