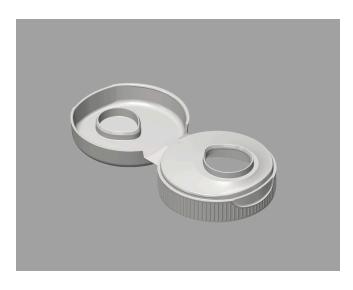

### MESA DISPENSING CLOSURES

# 38-DIS-1RTD S

# Specifications:

DIAMETER 38 mm

THREAD PROFILE 400

CLOSURE TYPE Dispensing

NECK FINISH 38-400

CLOSURE TOP Flip-top

CLOSURE SIDEWALL Ribbed

MATERIAL PP

## **CLOSURE BENEFITS**

- Easy dispensing & clean flow
- MESA Flip-top dispensing closure
- Teardrop orifice
- Audible "click" conveys security
- Single-wall design

The teardrop orifice is compatible with most product viscosities, however it does not have the same sealing properties as the round-shaped orifices. We recommend to always test the closures first to ensure they have acceptable product sealing properties once the liner is removed.