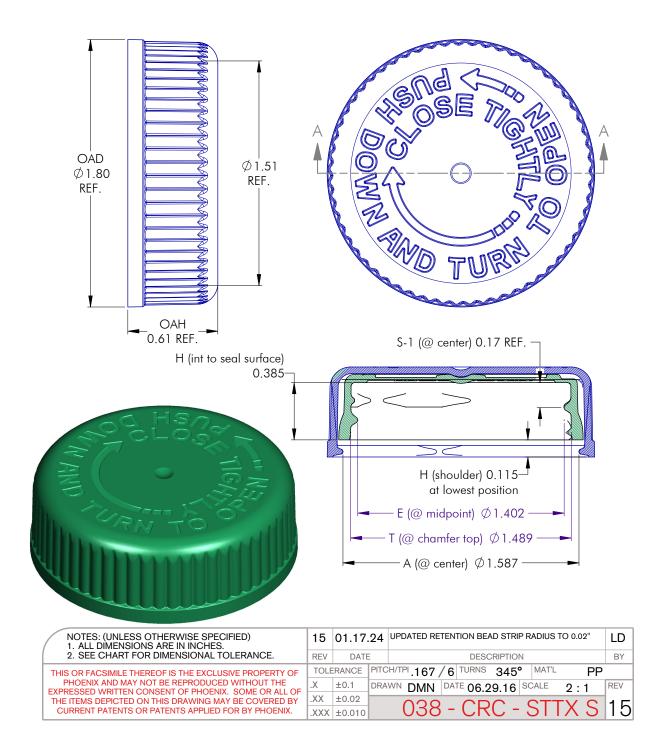

#### CHILD-RESISTANT CLOSURES

## 38-CRC-STTX A

PHXPKG.COM

P 630 420 4750 E greatpkg@phxpkg.com 975 Meridian Lake Drive • Aurora, IL 60504