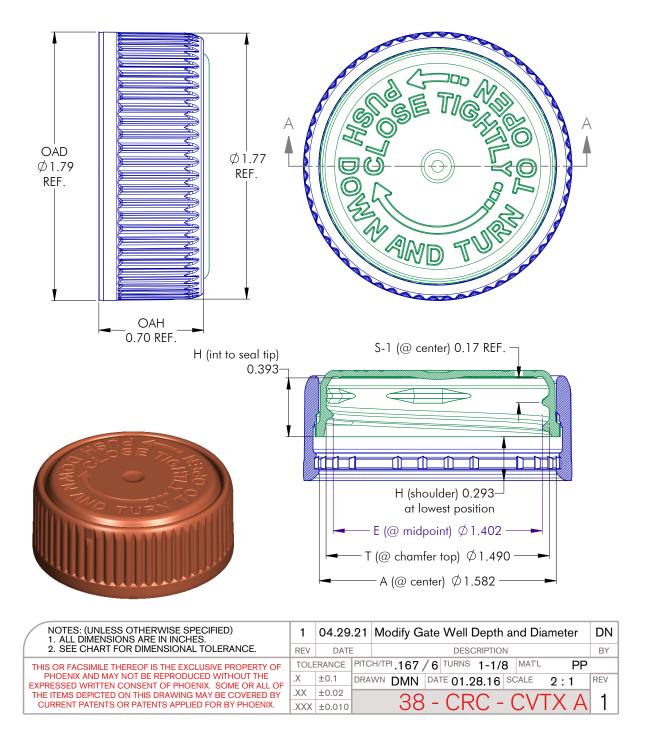

# Specifications:

THREAD PROFILE CRC

NECK FINISH 38-CRC

CLOSURE TOP Convertible, Text

CLOSURE SIDEWALL Wide-ribbed

MATERIAL PP, PCR PP

# **CLOSURE BENEFITS**

- Offers optional child-resistance feature
- Vista® CRC
- Push-and-turn
- Popular for vitamins & nutraceuticals
- Debossed with text instructions