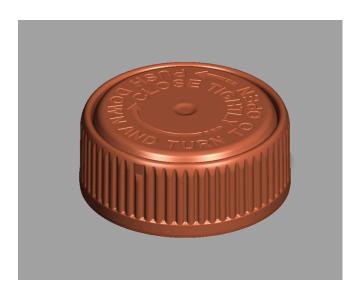

# Specifications:

THREAD PROFILE CRC

NECK FINISH 38-CRC

CLOSURE TOP Convertible, Text

CLOSURE SIDEWALL Wide-ribbed

MATERIAL PP, PCR PP

# **CLOSURE BENEFITS**

- Offers optional child-resistance feature
- Vista® CRC
- Push-and-turn
- Popular for vitamins & nutraceuticals
- Debossed with text instructions