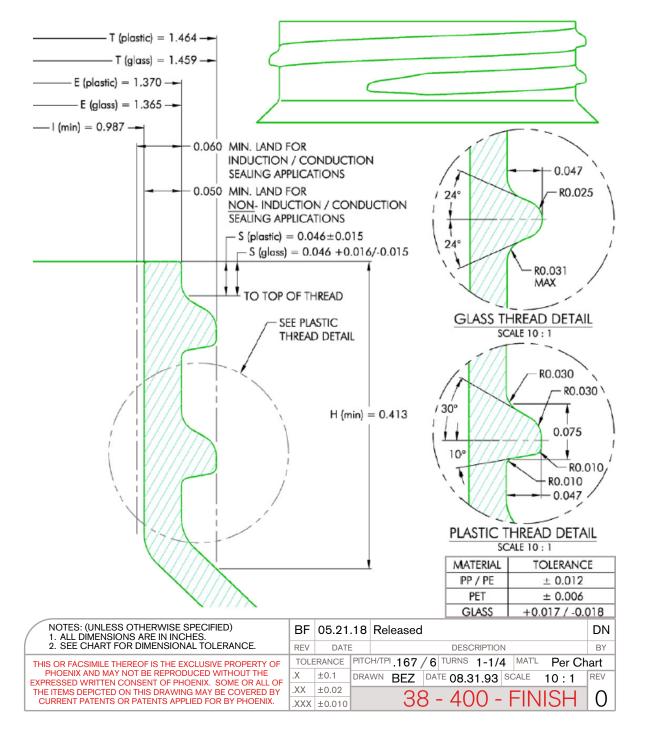

# Specifications:

THREAD PROFILE CRC

NECK FINISH 38-CRC

CLOSURE TOP Convertible, Text

CLOSURE SIDEWALL Wide-ribbed

MATERIAL PP, PCR PP