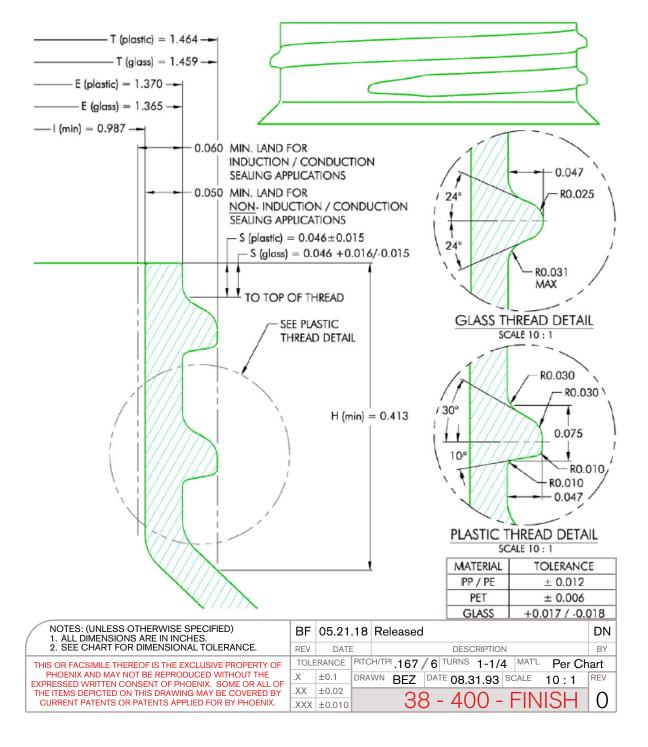

### Specifications:

DIAMETER 38 mm

THREAD PROFILE CRC

NECK FINISH 38-400

CLOSURE TOP Convertible, Blank Top

CLOSURE SIDEWALL Wide Ribbed

MATERIAL PP, PCR PP