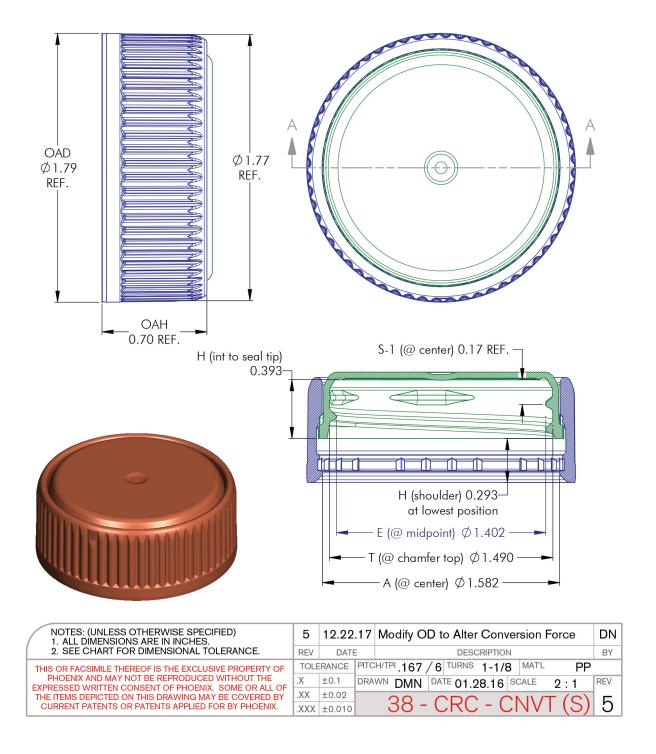

# 38-CRC-CNVT A

### Specifications:

DIAMETER 38 mm

THREAD PROFILE CRC

NECK FINISH 38-400

CLOSURE TOP Convertible, Blank Top

CLOSURE SIDEWALL Wide Ribbed

MATERIAL PP, PCR PP