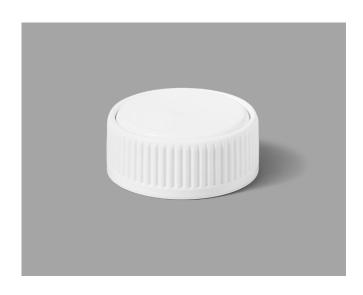

#### **VISTA CHILD-RESISTANT CLOSURES**

### Specifications:

DIAMETER 38 mm

THREAD PROFILE CRC

NECK FINISH 38-400

CLOSURE TOP Convertible, Blank Top

CLOSURE SIDEWALL Wide Ribbed

MATERIAL PP, PCR PP