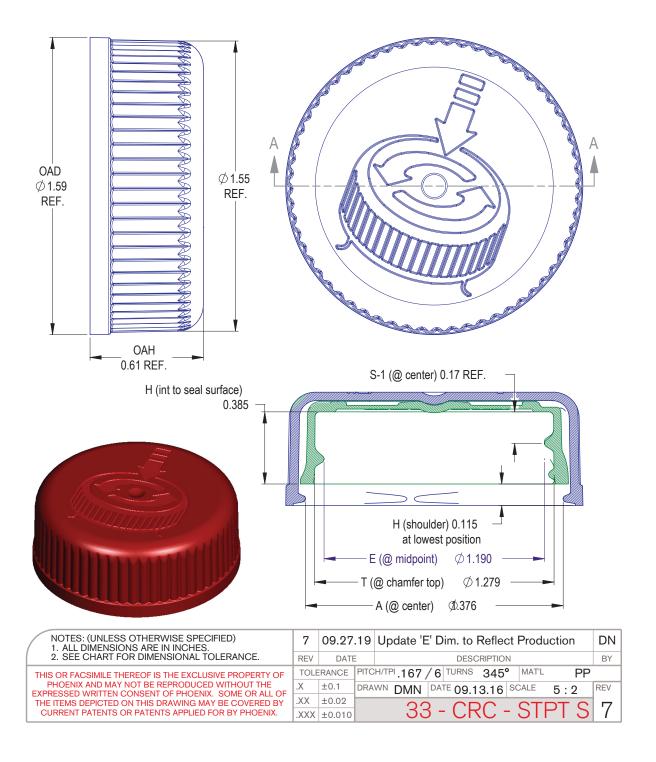

# Specifications:

DIAMETER 33 mm

NECK FINISH 33-400

CLOSURE TOP Debossed Pictogram

CLOSURE SIDEWALL Wide Ribbed

MATERIAL PP, PCR PP

# **CLOSURE BENEFITS**

- Offers child-resistance feature
- Vista<sup>®</sup> 2-piece CRC
- Push-and-turn
- Popular for vitamins & nutraceuticals
- Debossed with pictogram instructions