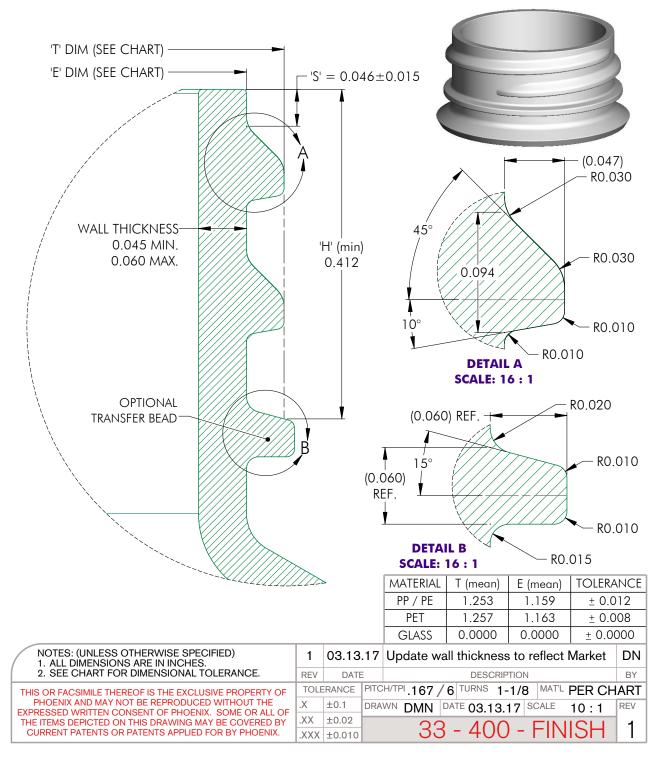

# Specifications:

DIAMETER 33 mm

NECK FINISH 33-400

CLOSURE TOP Debossed Pictogram

CLOSURE SIDEWALL Wide Ribbed

MATERIAL PP, PCR PP