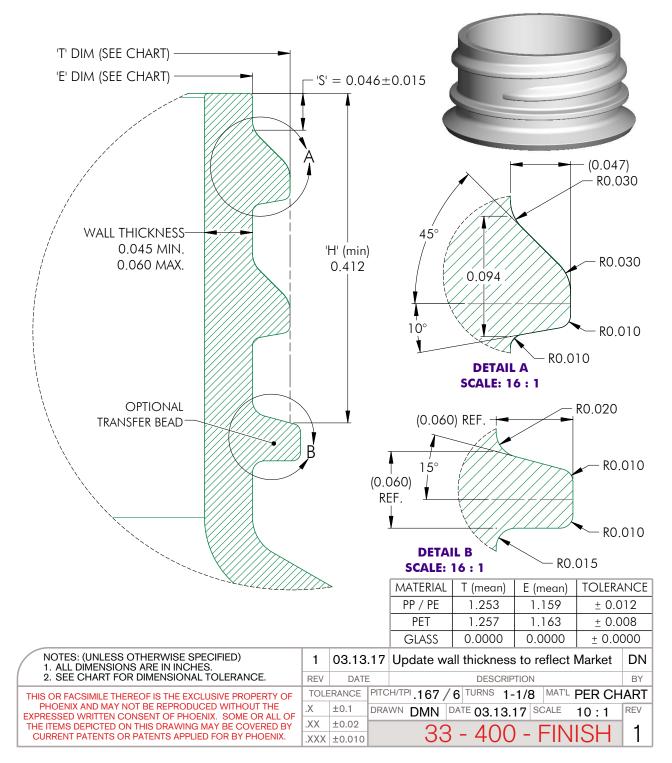

### Specifications:

DIAMETER 33 mm THREAD PROFILE CRC NECK FINISH 33-CRC CLOSURE TOP Stipple CLOSURE SIDEWALL Wide Ribbed MATERIAL PP, PCR PP