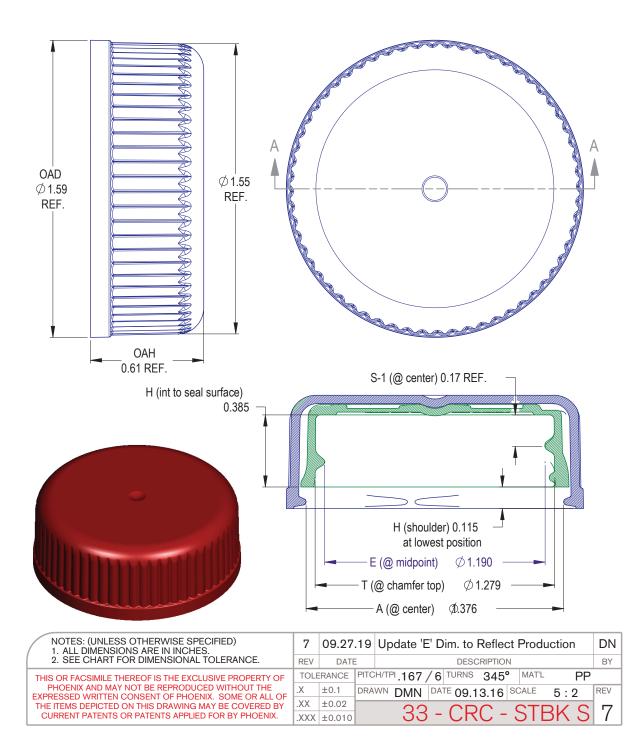

### Specifications:

DIAMETER 33 mm THREAD PROFILE CRC NECK FINISH 33-CRC CLOSURE TOP Stipple CLOSURE SIDEWALL Wide Ribbed MATERIAL PP, PCR PP

#### **CLOSURE BENEFITS**

- Offers child-resistance feature
- Vista<sup>®</sup> 2-piece CRC
- Push-and-turn
- Popular for vitamins & nutraceuticals
- Blank Top For blank CRC closures, the customer is responsible for providing opening and closing instructions with the final package upon sale