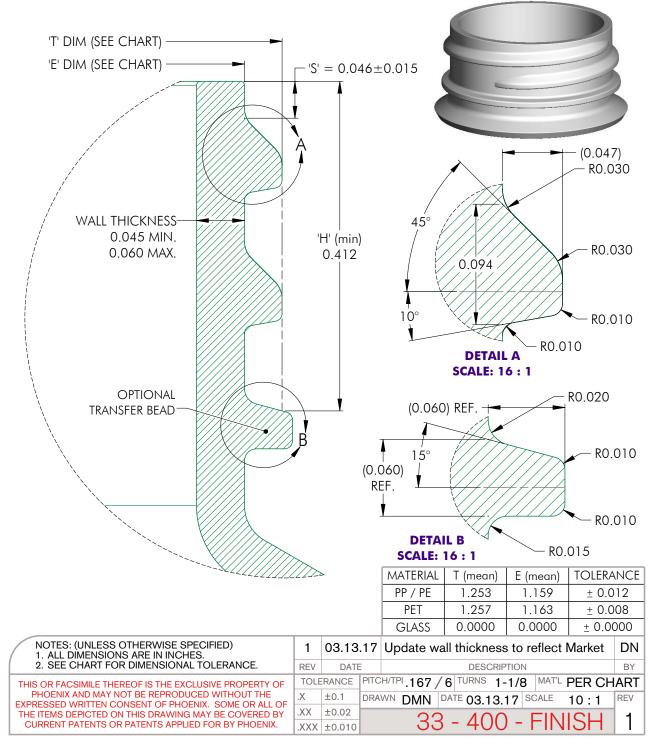

## Specifications:

DIAMETER 33 mm

THREAD PROFILE CRC

NECK FINISH 33-CRC

CLOSURE TOP Smatte™

CLOSURE SIDEWALL Smatte™

MATERIAL PP, PCR PP