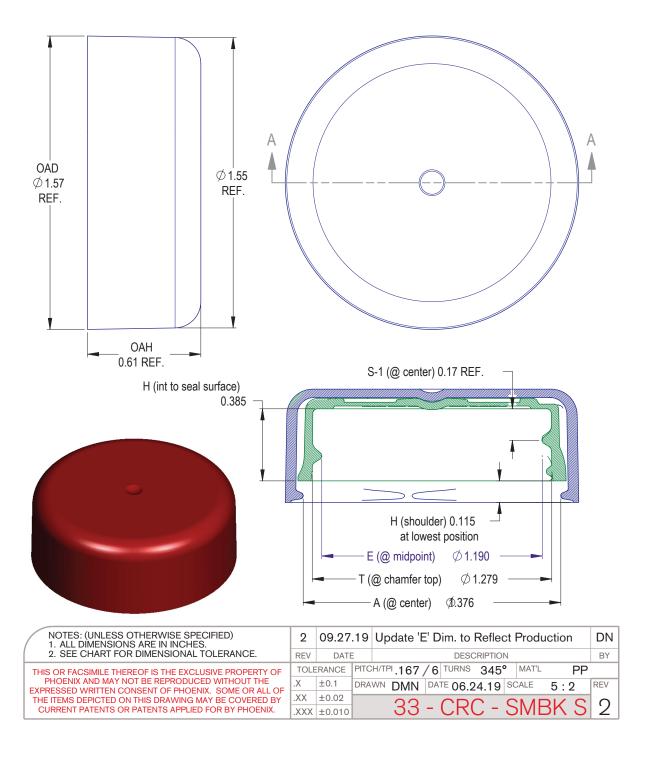

## Specifications:

DIAMETER 33 mm

THREAD PROFILE CRC

NECK FINISH 33-CRC

CLOSURE TOP Smatte™

CLOSURE SIDEWALL Smatte™

MATERIAL PP, PCR PP

### **CLOSURE BENEFITS**

- Patented Smatte<sup>™</sup> finish for a sleek look
- Offers child-resistance feature
- Vista<sup>®</sup> 2-piece CRC
- Push-and-turn
- Popular for vitamins & nutraceuticals
- Blank Top