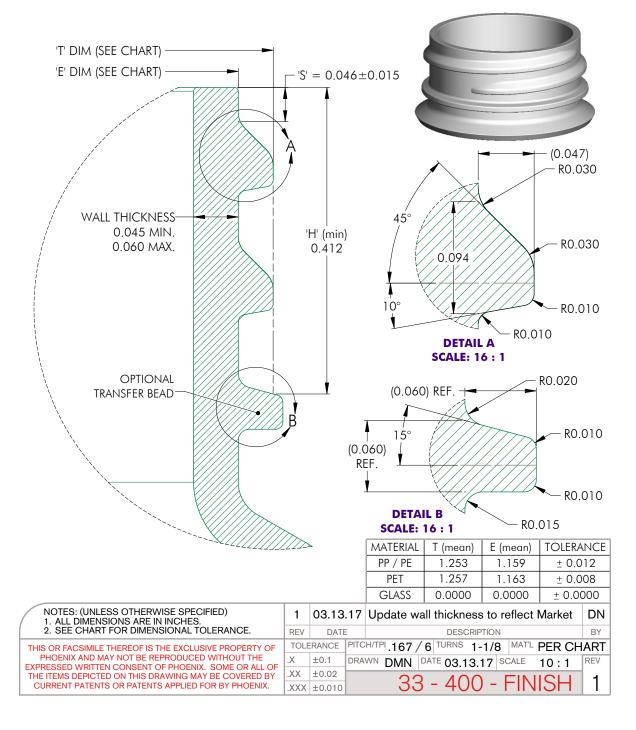

### 33-400-6213 S

### Specifications:

DIAMETER 33 mm

THREAD PROFILE 400

NECK FINISH 33-400

CLOSURE TOP Stipple

CLOSURE SIDEWALL Fine Ribbed

MATERIAL PP

#### SHALLOW SKIRTED CLOSURES

# 33-400-6213 S

PHXPKG.COM

P 630 420 4750 E greatpkg@phxpkg.com 975 Meridian Lake Drive • Aurora, IL 60504