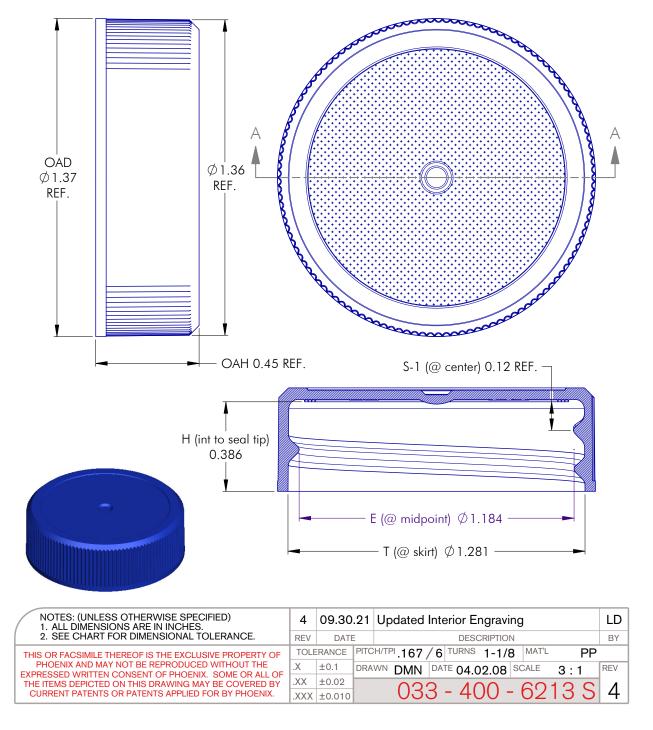

### 33-400-6213 S

### Specifications:

DIAMETER 33 mm

THREAD PROFILE 400

NECK FINISH 33-400

CLOSURE TOP Stipple

CLOSURE SIDEWALL Fine Ribbed

MATERIAL PP

#### SHALLOW SKIRTED CLOSURES

# 33-400-6213 S

P 630 420 4750 E greatpkg@phxpkg.com 975 Meridian Lake Drive • Aurora, IL 60504