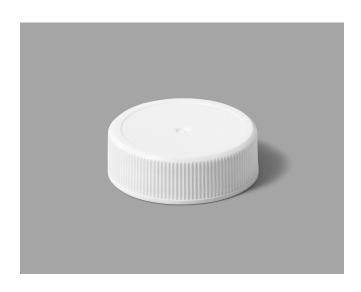

#### SHALLOW SKIRTED CLOSURES

### 33-400-6213 S

### Specifications:

DIAMETER 33 mm

THREAD PROFILE 400

NECK FINISH 33-400

CLOSURE TOP Stipple

CLOSURE SIDEWALL Fine Ribbed

MATERIAL PP