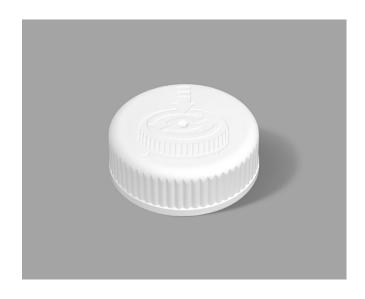

#### **VISTA CHILD-RESISTANT CLOSURES**

### Specifications:

DIAMETER 28 mm

THREAD PROFILE CRC

NECK FINISH 28-CRC

CLOSURE TOP Debossed Pictogram

CLOSURE SIDEWALL Wide Ribbed

MATERIAL PP, PCR PP

#### **CLOSURE BENEFITS**

- Offers child-resistance feature
- Vista<sup>®</sup> 2-piece CRC
- Push-and-turn
- Debossed with pictogram
- Popular for vitamins & nutraceuticals