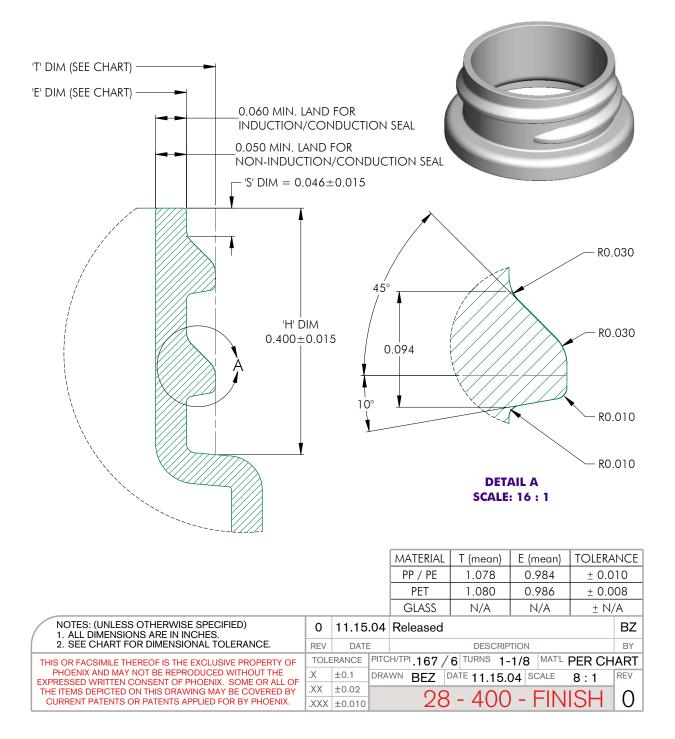

### Specifications:

DIAMETER 28 mm

THREAD PROFILE CRC

NECK FINISH 28-CRC

CLOSURE TOP Debossed Pictogram

CLOSURE SIDEWALL Wide Ribbed

MATERIAL PP, PCR PP

#### **OPTIONS**

Available in white, standard, and custom colors. Can be lined with a wide variety of liner systems including SureSeal (foam). Optional 25-30% food-contact safe PCR PP material available.