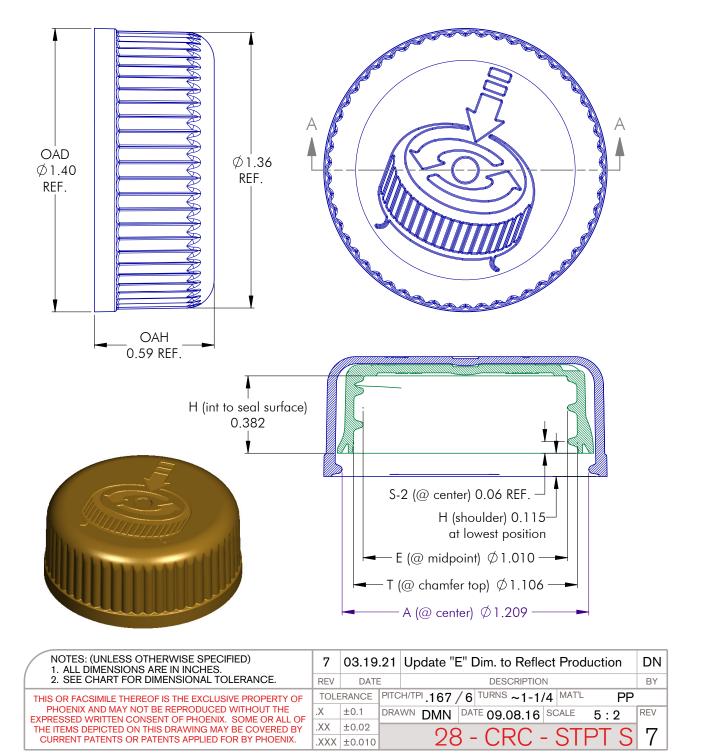

## 28-CRC-STPT A

### Specifications:

DIAMETER 28 mm

THREAD PROFILE CRC

NECK FINISH 28-CRC

CLOSURE TOP Debossed Pictogram

CLOSURE SIDEWALL Wide Ribbed

MATERIAL PP, PCR PP

#### **CLOSURE BENEFITS**

- Offers child-resistance feature
- Vista<sup>®</sup> 2-piece CRC
- Push-and-turn
- Debossed with pictogram
- Popular for vitamins & nutraceuticals