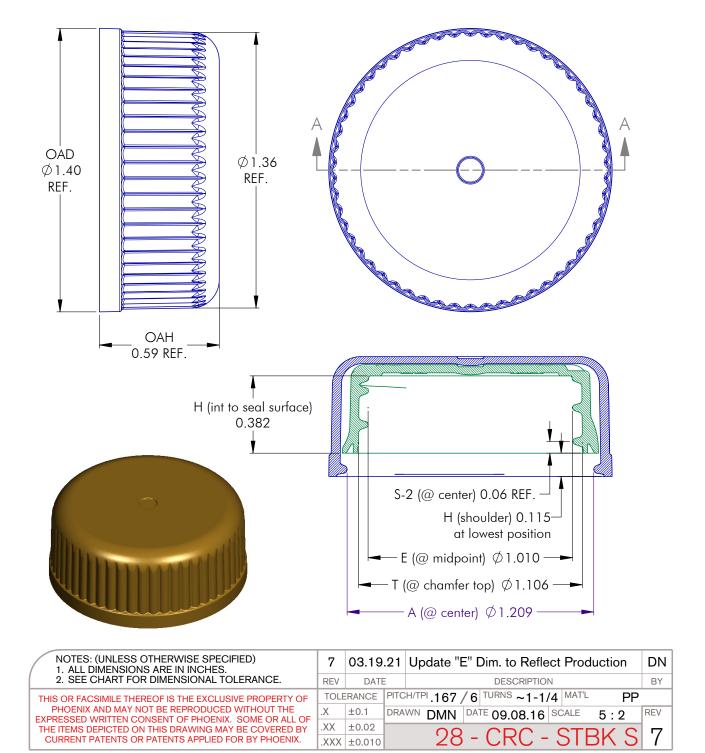

### Specifications:

DIAMETER 28 mm

NECK FINISH 28-400

CLOSURE TOP Stipple

CLOSURE SIDEWALL Wide Ribbed

MATERIAL PP, PCR PP

#### **CLOSURE BENEFITS**

- Offers child-resistance feature
- Vista<sup>®</sup> 2-piece CRC
- Push-and-turn
- Popular for vitamins & nutraceuticals
- Blank Top
   For blank CRC closures, the customer is responsible for providing opening and closing instructions with the final package upon sale