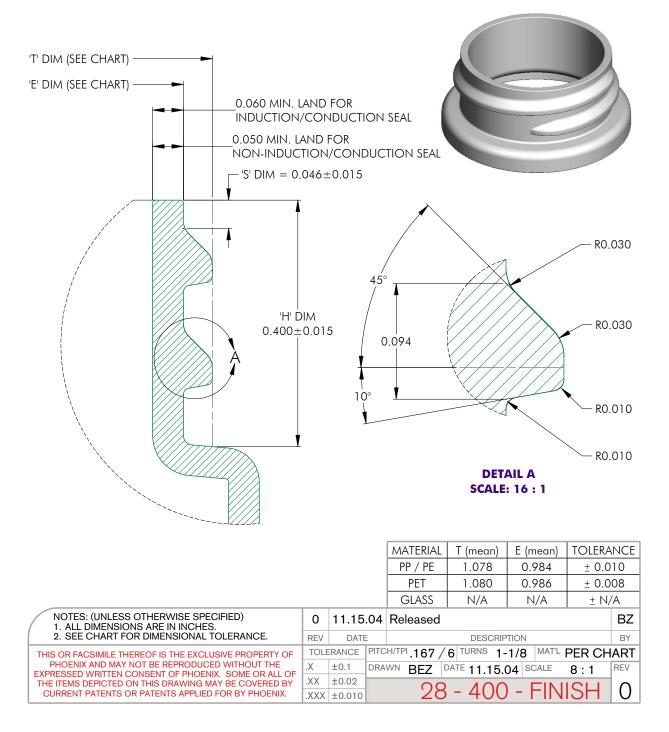

### Specifications:

DIAMETER 28 mm

NECK FINISH 28-400

CLOSURE TOP Stipple

CLOSURE SIDEWALL Wide Ribbed

MATERIAL PP, PCR PP