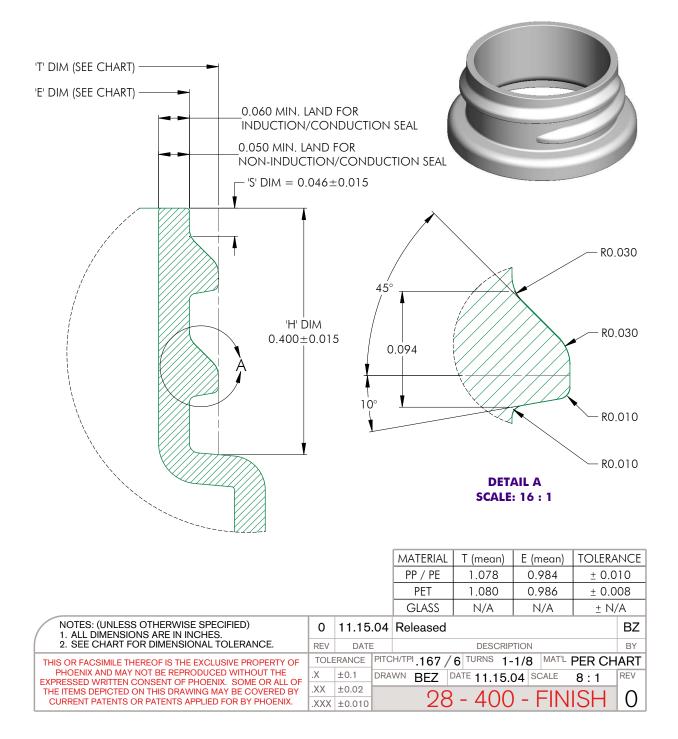

### **VISTA CHILD-RESISTANT CLOSURES**

# 28-CRC-SMPT A

PHXPKG.COM

P 630 420 4750 E greatpkg@phxpkg.com 975 Meridian Lake Drive • Aurora, IL 60504