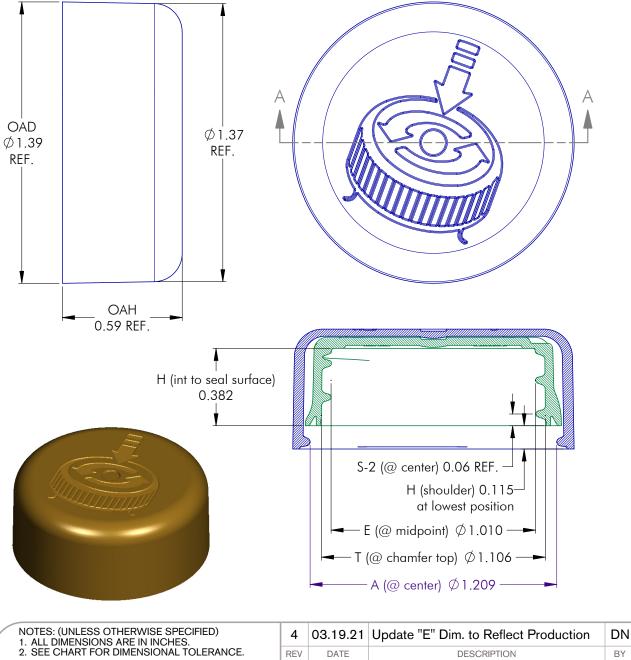

#### **VISTA CHILD-RESISTANT CLOSURES**

# 28-CRC-SMPT A

PHXPKG.COM

P 630 420 4750 E greatpkg@phxpkg.com 975 Meridian Lake Drive • Aurora, IL 60504