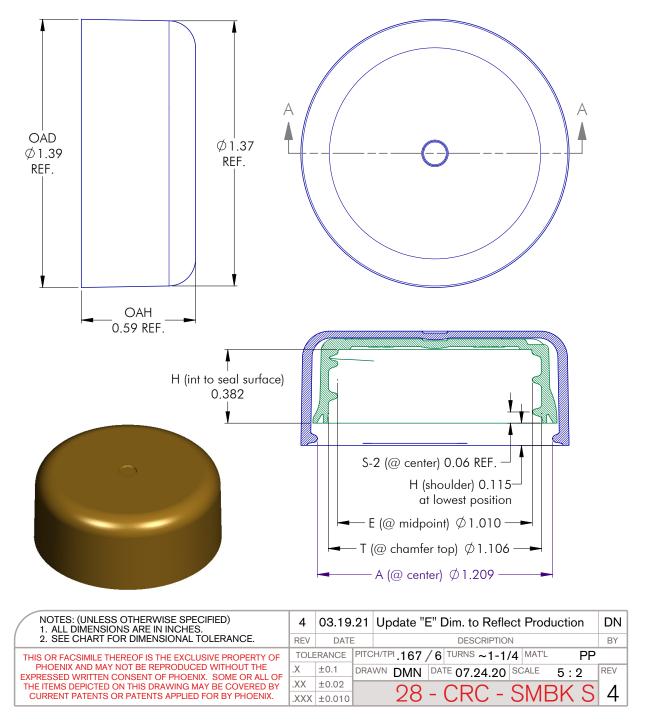

# 28-CRC-SMBK A

### Specifications:

DIAMETER 28 mm

THREAD PROFILE CRC

NECK FINISH 28-CRC

CLOSURE TOP Smatte™

CLOSURE SIDEWALL Smatte™

MATERIAL PP, PCR PP