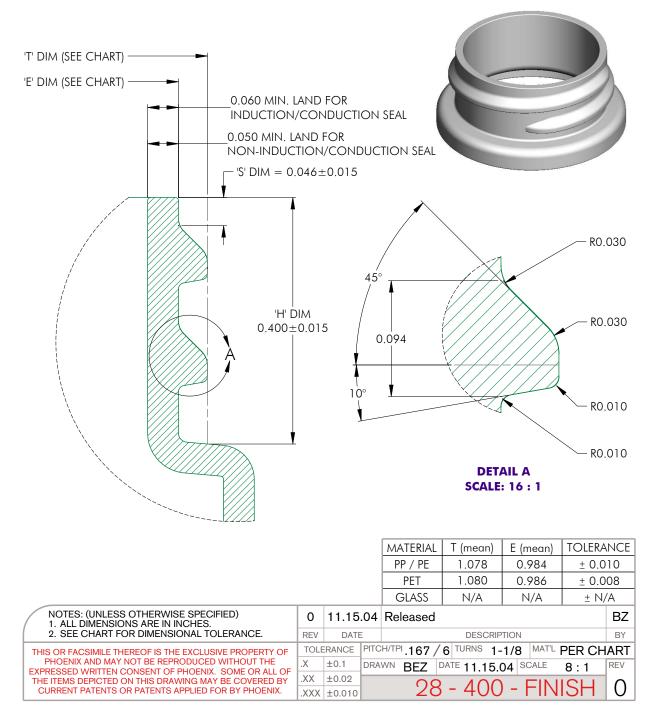

# 28-CRC-SMBK A

### Specifications:

DIAMETER 28 mm

THREAD PROFILE CRC

NECK FINISH 28-CRC

CLOSURE TOP Smatte™

CLOSURE SIDEWALL Smatte™

MATERIAL PP, PCR PP