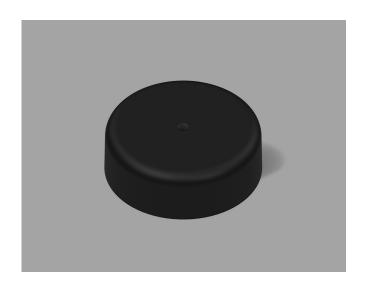

#### **VISTA CHILD-RESISTANT CLOSURES**

# 28-CRC-SMBK A

### Specifications:

DIAMETER 28 mm

THREAD PROFILE CRC

NECK FINISH 28-CRC

CLOSURE TOP Smatte™

CLOSURE SIDEWALL Smatte™

MATERIAL PP, PCR PP

#### **CLOSURE BENEFITS**

- Patented Smatte<sup>™</sup> finish for a sleek look
- Offers child-resistance feature
- Vista® 2-piece CRC
- Push-and-turn
- Popular for vitamins & nutraceuticals
- Blank Top
   For blank CRC closures, the customer is responsible for providing opening and closing instructions with the final package upon sale