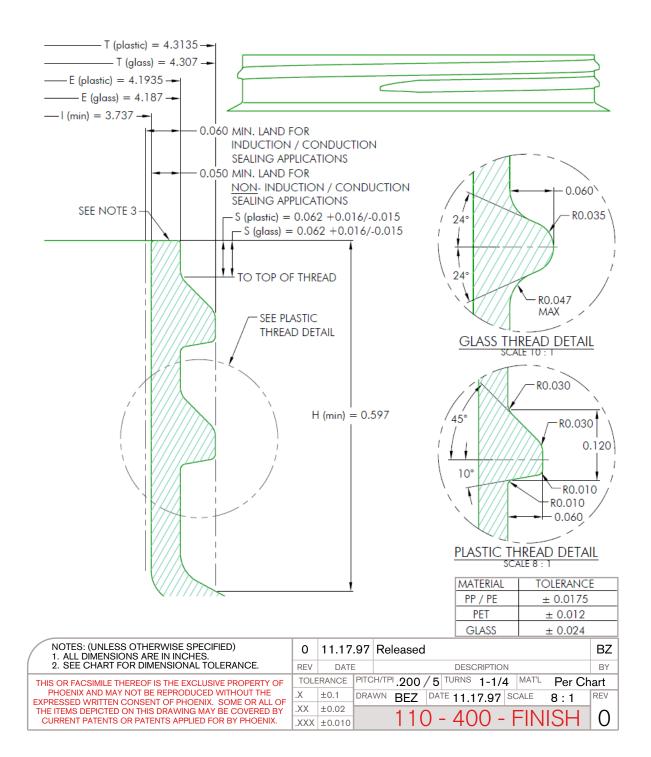

# Specifications:

DIAMETER 110 mm THREAD PROFILE DCT NECK FINISH 110-DCT CLOSURE TOP Stipple CLOSURE SIDEWALL Fine Ribbed MATERIAL PP, PCR PP