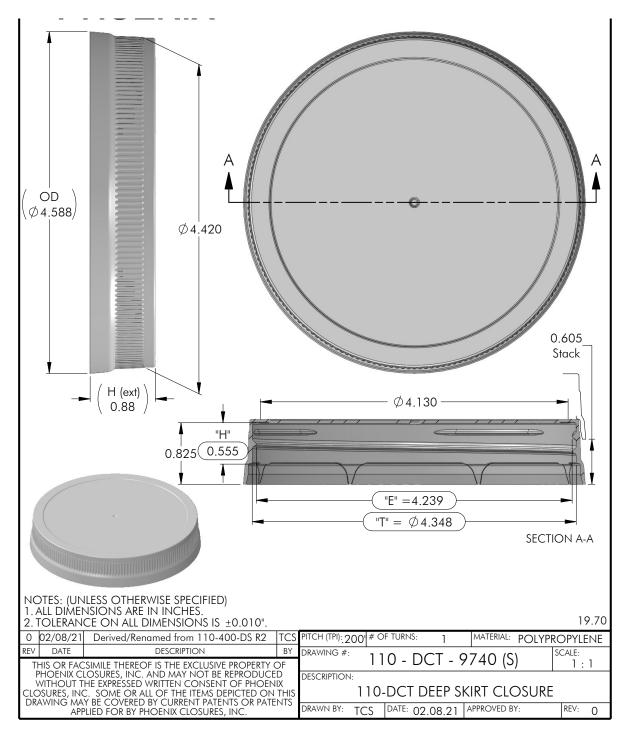

# 110-DCT-9740 S

# Specifications:

DIAMETER 110 mm THREAD PROFILE DCT NECK FINISH 110-DCT CLOSURE TOP Stipple CLOSURE SIDEWALL Fine Ribbed MATERIAL PP, PCR PP