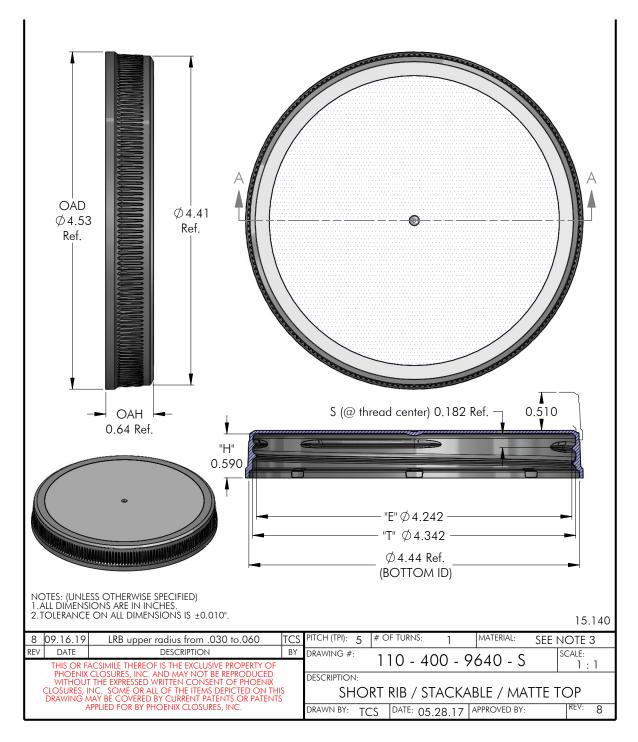

# 110-400-9640 S Specifications:

DIAMETER 110 mm THREAD PROFILE 400 NECK FINISH 110-400 CLOSURE TOP Stipple CLOSURE SIDEWALL Fine Ribbed MATERIAL PP, PCR PP