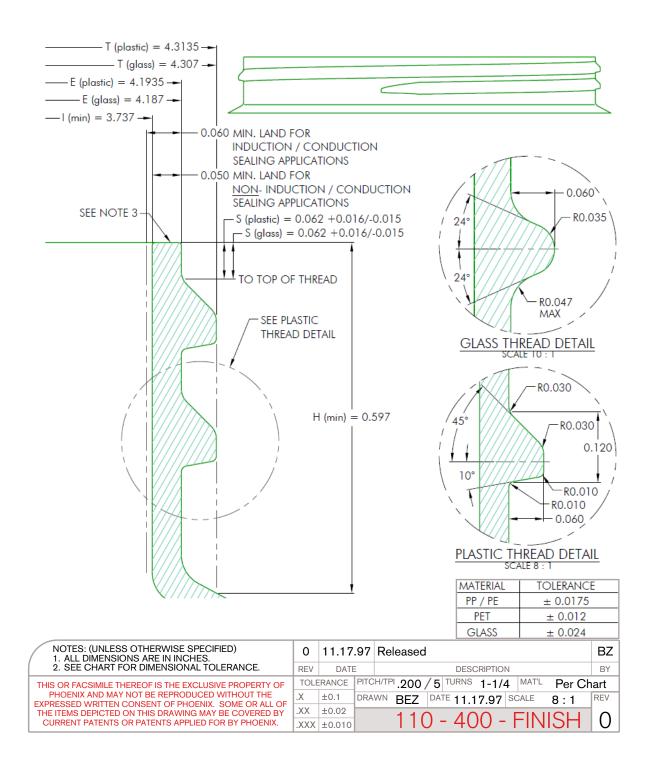

# 110-400-9640 S Specifications:

DIAMETER 110 mm THREAD PROFILE 400 NECK FINISH 110-400 CLOSURE TOP Stipple CLOSURE SIDEWALL Fine Ribbed MATERIAL PP, PCR PP