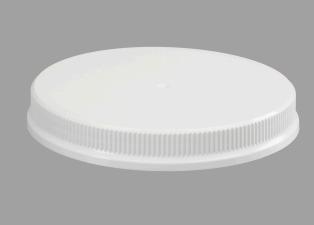

# 110-400-9640 S Specifications:

DIAMETER 110 mm THREAD PROFILE 400 NECK FINISH 110-400 CLOSURE TOP Stipple CLOSURE SIDEWALL Fine Ribbed MATERIAL PP, PCR PP

#### **CLOSURE BENEFITS**

- EcoStack nested stacking for improved quality and increased pack count
- A great general-purpose closure
- Fine-ribbed sides are easier to grip