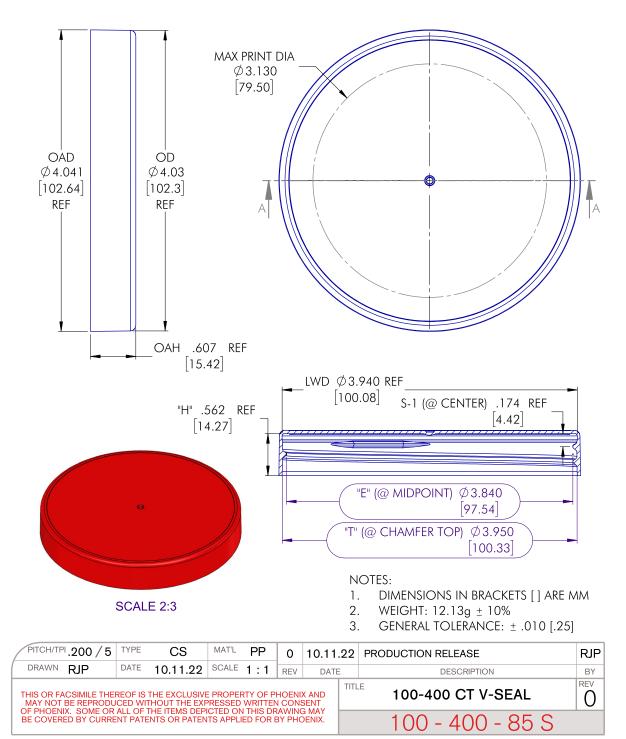

# 100-400-85 S

### Specifications:

DIAMETER 100 mm THREAD PROFILE 400 NECK FINISH 100-400 CLOSURE TOP Smooth CLOSURE SIDEWALL Smooth MATERIAL PP, PCR PP